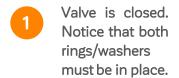

Make sure you have the two rings in place and the caps are screwed on tight.

To inflate, unscrew the top but keep the bottom inside valve securely closed. Air will not leak during inflation since this is a one-way valve. After inflating, make sure both caps are tightly closed and both rings/washers are in place. Inflation takes about three minutes with a high volume pump.