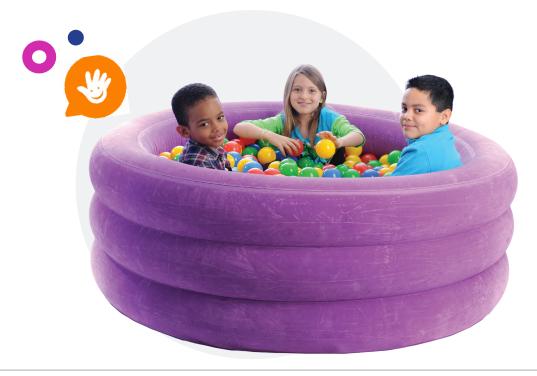

## INFLATION VALVE FOR AIR-LITE® BALL PIT

The Air-Lite Ball Pit Inflates and deflates quickly for easy set-up, storage and travel with high-volume pump (sold separately). To prevent air leakage, the pit comes with a unique two part valve.