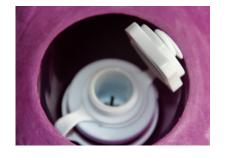

Make sure you have the two rings in place and the caps are screwed on tight.

To inflate, unscrew the top but keep the bottom inside valve securely closed. Air will not leak during inflation since this is a one-way valve. After inflating, make sure both caps are tightly closed and both rings/washers are in place. Inflation takes about three minutes with a high volume pump.

To deflate, unscrew the entire valve.

**QUESTIONS?** call us at **800-231-6329** or email us at **customercare@funandfunction.com**. We are committed to going above and beyond to address your questions, ideas and feedback.