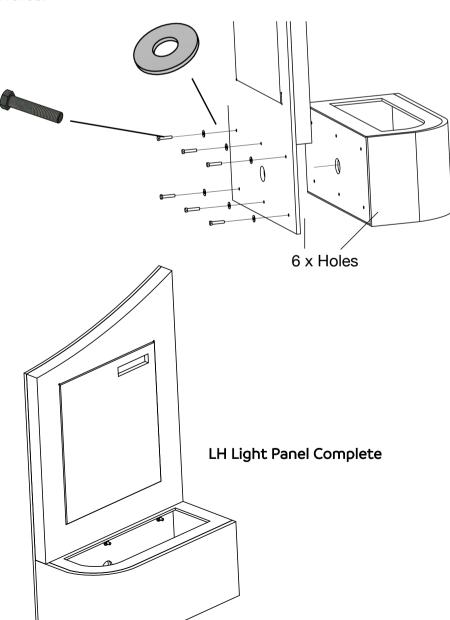

1) Identify - Left Hand (LH) Platform and remove the top and place on one side for now.

The top is attached with velcro

**2** ) Identify - LH Light Panel and place it to the Platform. Use 6 x M12 bolts - 6 x M12 washers and attach the Platform to the wall panel through the aligned 6 holes.

**3 )** Use 6 x *M12 washers* and 6 x *M12 nuts* to attach the Platform using the wrench to tighten the nuts.

**4)** Now repeat the process with the Right Hand (RH) Light Panel and RH Platform.

The Mirror Panel and the Center Platform are a little larger. The process of attaching them together is exactly the same as the LH and RH side of the sensory station. The mirror section includes key equipment and the cord management.