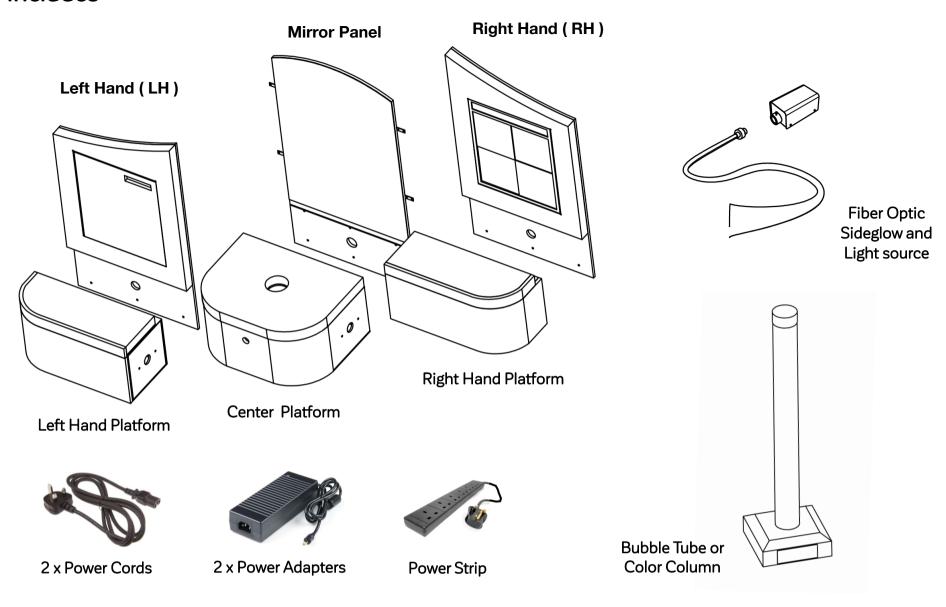

### Includes

Carefully check you have all the parts listed. Inform us immediately if anything is missing. Note: Sensory Light Panels may differ.

#### Hardware

Parts for assembling the station.

1) Identify - Left Hand (LH) Platform and remove the top and place on one side for now.

The top is attached with velcro

**2** ) Identify - LH Light Panel and place it to the Platform. Use 6 x M12 bolts - 6 x M12 washers and attach the Platform to the wall panel through the aligned 6 holes.

**3 )** Use 6 x *M12 washers* and 6 x *M12 nuts* to attach the Platform using the wrench to tighten the nuts.

**4)** Now repeat the process with the Right Hand (RH) Light Panel and RH Platform.

The Mirror Panel and the Center Platform are a little larger. The process of attaching them together is exactly the same as the LH and RH side of the sensory station. The mirror section includes key equipment and the cord management.