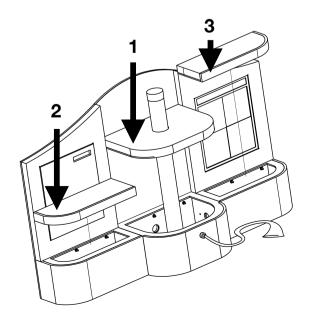

1) Identify - Left Hand (LH) Platform and remove the top and place on one side for now.

The top is attached with velcro

**2** ) Identify - LH Light Panel and place it to the Platform. Use 6 x M12 bolts - 6 x M12 washers and attach the Platform to the wall panel through the aligned 6 holes.

**3 )** Use 6 x *M12 washers* and 6 x *M12 nuts* to attach the Platform using the wrench to tighten the nuts.

**4)** Now repeat the process with the Right Hand (RH) Light Panel and RH Platform.

The Mirror Panel and the Center Platform are a little larger. The process of attaching them together is exactly the same as the LH and RH side of the sensory station. The mirror section includes key equipment and the cord management.

#### Bringing all the pieces together

Position each Platform as shown and prepare to attach together using the M12 bolts, washers and nuts. Make sure there is enough space to gain access to the rear of the panels.

**5)** Place the M12 bolts, washers and nuts through the side of the platforms using the holes and tighten using the wrench.

Push the complete sensory station into its final location. May require more than two people.

- 9) Drop the Bubble Tube / Waterless Column into the center platform and feed the Fiber Optic Harness through the front mouse hole.
- **10)** Connect all power cords to the power board and plug into the main power supply making sure all lights are functional.

#### The instructions for the equipment are supplied with each piece of equipment separately.

11) Fit all three platform tops starting in the middle. You may have to jiggle the Bubble Tube / Waterless Column a little to make sure it stands upright on the base.