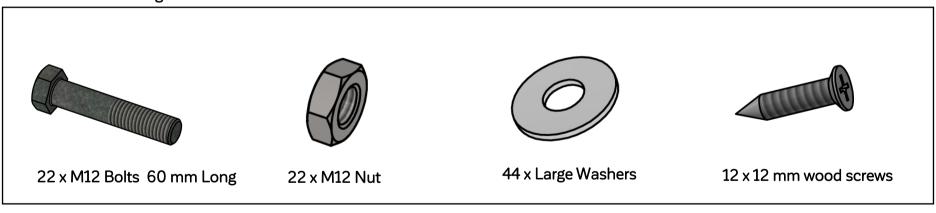

#### Hardware

Parts for assembling the station.

1) Identify - Left Hand (LH) Platform and remove the top and place on one side for now.

The top is attached with velcro

**2** ) Identify - LH Light Panel and place it to the Platform. Use 6 x M12 bolts - 6 x M12 washers and attach the Platform to the wall panel through the aligned 6 holes.

**3 )** Use 6 x *M12 washers* and 6 x *M12 nuts* to attach the Platform using the wrench to tighten the nuts.

**4)** Now repeat the process with the Right Hand (RH) Light Panel and RH Platform.

The Mirror Panel and the Center Platform are a little larger. The process of attaching them together is exactly the same as the LH and RH side of the sensory station. The mirror section includes key equipment and the cord management.

**5)** Place the M12 bolts, washers and nuts through the side of the platforms using the holes and tighten using the wrench.

Push the complete sensory station into its final location. May require more than two people.