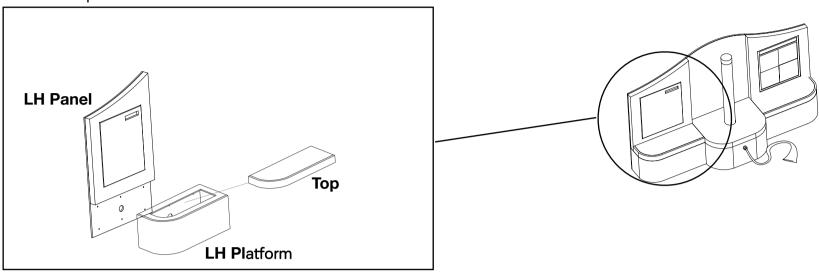

1) Identify - Left Hand (LH) Platform and remove the top and place on one side for now.

The top is attached with velcro

**2** ) Identify - LH Light Panel and place it to the Platform. Use 6 x M12 bolts - 6 x M12 washers and attach the Platform to the wall panel through the aligned 6 holes.