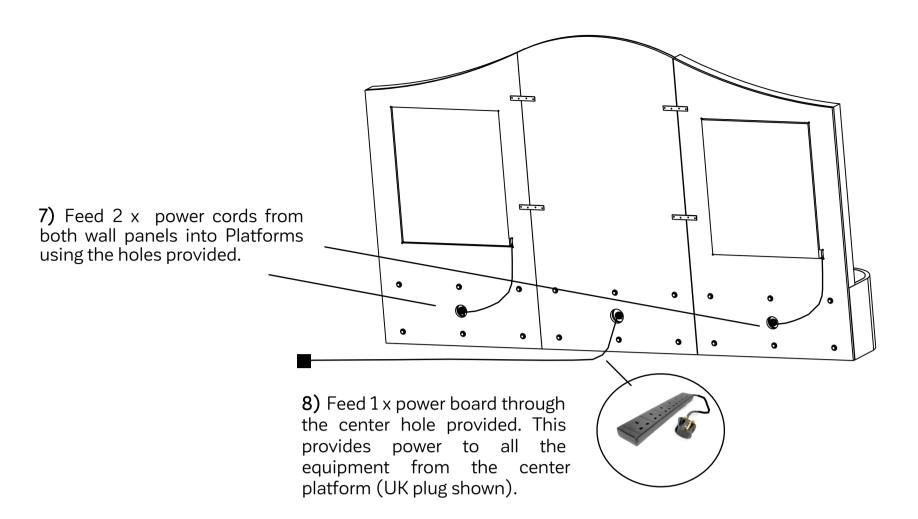

- 9) Drop the Bubble Tube / Waterless Column into the center platform and feed the Fiber Optic Harness through the front mouse hole.
- **10)** Connect all power cords to the power board and plug into the main power supply making sure all lights are functional.