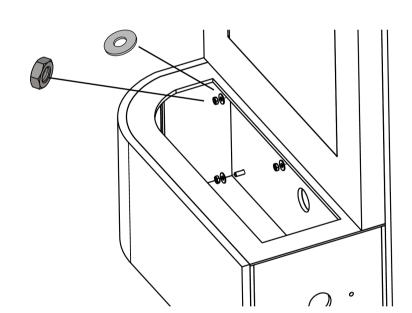

**3 )** Use 6 x *M12 washers* and 6 x *M12 nuts* to attach the Platform using the wrench to tighten the nuts.

**4)** Now repeat the process with the Right Hand (RH) Light Panel and RH Platform.

The Mirror Panel and the Center Platform are a little larger. The process of attaching them together is exactly the same as the LH and RH side of the sensory station. The mirror section includes key equipment and the cord management.