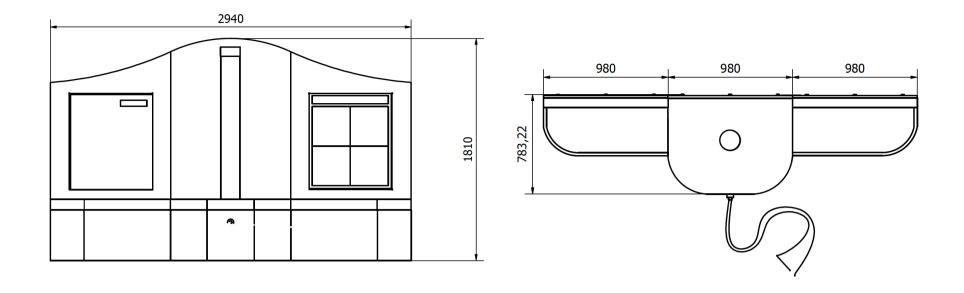

## Description

The Interactive Calming Station is a complete standalone sensory resource. It includes key pieces of technology inset into soft furnishing that is durable and easy to wipe clean. It is designed to fit against a wall and fits within a 9' 10" (3 meter) space. It usually arrives in six pieces and needs to be assembled on site where it will be used.

Size - 70.8"H x 116"W x 30.5"D (2940 mm x 1810mm x 785mm D) Weight - 379 lbs. (175 KG)