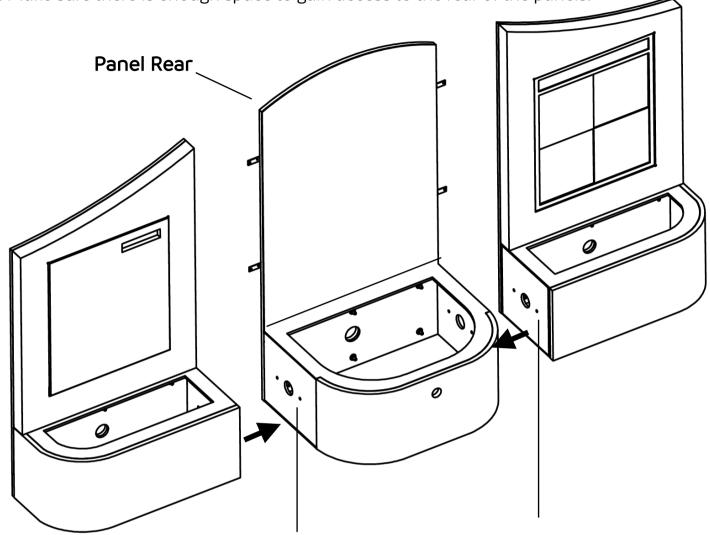

#### Bringing all the pieces together

Position each Platform as shown and prepare to attach together using the M12 bolts, washers and nuts. Make sure there is enough space to gain access to the rear of the panels.

**5)** Place the M12 bolts, washers and nuts through the side of the platforms using the holes and tighten using the wrench.

Push the complete sensory station into its final location. May require more than two people.