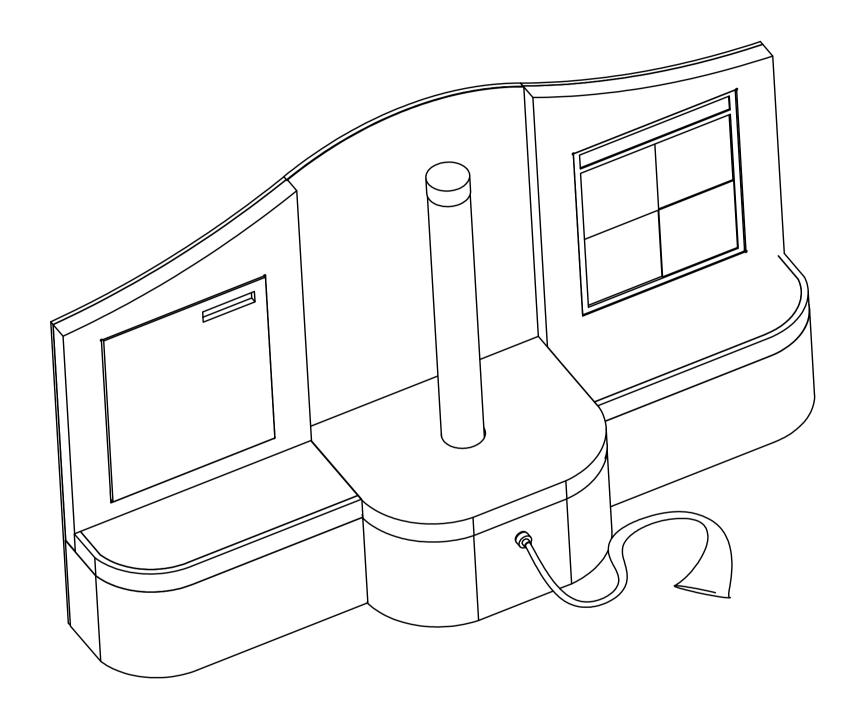

## Description

The Interactive Calming Station is a complete standalone sensory resource. It includes key pieces of technology inset into soft furnishing that is durable and easy to wipe clean. It is designed to fit against a wall and fits within a 9' 10" (3 meter) space. It usually arrives in six pieces and needs to be assembled on site where it will be used.

The station includes: Calming LED Bubble Tube 60" or Waterless LED Color Column. Fiber Optic Side Glow and two wall sensory panels featuring Interactive Infinity Tunnel and Color Changing Light Panel (sensory panel choices can be customized).