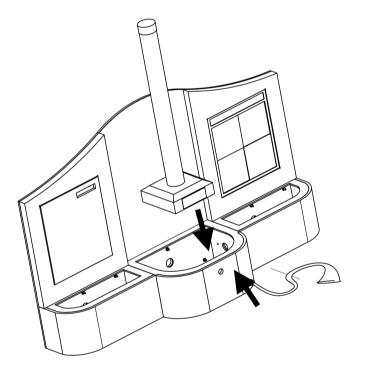

- 9) Drop the Bubble Tube / Waterless Column into the center platform and feed the Fiber Optic Harness through the front mouse hole.
- **10)** Connect all power cords to the power board and plug into the main power supply making sure all lights are functional.

#### The instructions for the equipment are supplied with each piece of equipment separately.

11) Fit all three platform tops starting in the middle. You may have to jiggle the Bubble Tube / Waterless Column a little to make sure it stands upright on the base.