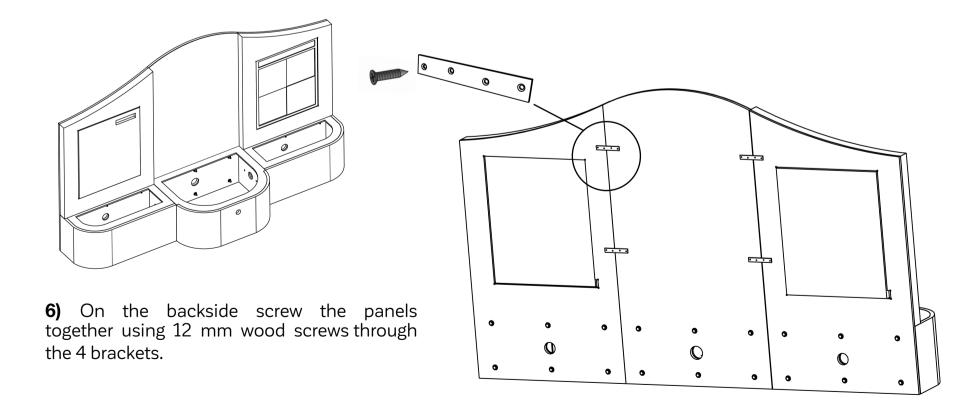

#### Bringing all the pieces together

Position each Platform as shown and prepare to attach together using the M12 bolts, washers and nuts. Make sure there is enough space to gain access to the rear of the panels.

**5)** Place the M12 bolts, washers and nuts through the side of the platforms using the holes and tighten using the wrench.

Push the complete sensory station into its final location. May require more than two people.