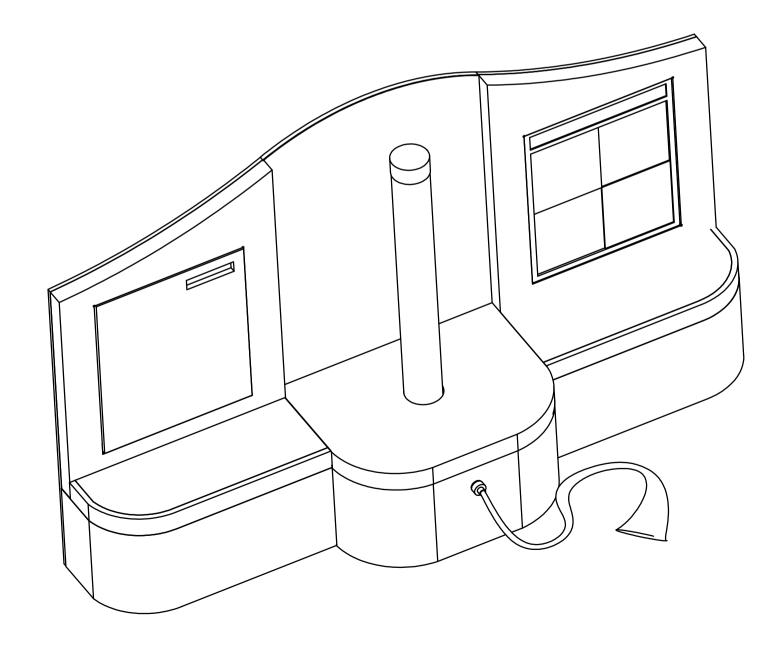

## Description

The Interactive Calming Station is a complete standalone sensory resource. It includes key pieces of technology inset into soft furnishing that is durable and easy to wipe clean. It is designed to fit against a wall and fits within a 9' 10" (3 meter) space. It usually arrives in six pieces and needs to be assembled on site where it will be used.

The station includes: Calming LED Bubble Tube 60" or Waterless LED Color Column. Fiber Optic Side Glow and two wall sensory panels featuring Interactive Infinity Tunnel and Color Changing Light Panel (sensory panel choices can be customized).