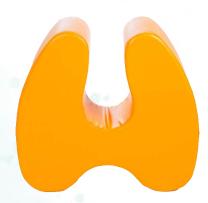

## Choose a Free Gift for Your School!

Use code SchoolGift22 on your PO now thru 9/16/22

\*choice will vary depending on order value

SensaSoft™ Squeezie Seat

This comfy chair gently squeezes, applying soothing pressure and sensory input to calm and focus.