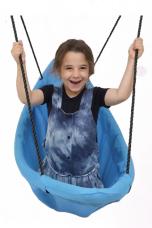

Calm Down Jar

Soothe and self-regulate by shaking or flipping the sealed jar with cascading glitter.

**Cozy Canoe Swing** 

Ahoy Matey! Use the sensory swing for linear vestibular input or enjoy a calming sensory break.