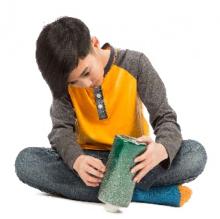

Calm Down Jar

Soothe and self-regulate by shaking or flipping the sealed jar with cascading glitter.

**Cozy Canoe Swing** 

Ahoy Matey! Use the sensory swing for linear vestibular input or enjoy a calming sensory break.