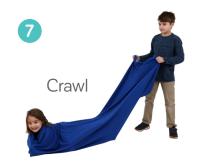

## **BUILD-YOUR-OWN SENSORY BREAK!**

MIX AND MATCH THE TOOLS YOU NEED TO CALM DOWN, FOCUS, AND FEEL GOOD INSIDE.

(<u>U</u>)

□WAKE UP □ORGANIZE

□SIT STILL □CALM DOWN □LEARN

□FOCUS

Play with Putty

| NONE | IE SOME |   |
|------|---------|---|
| 1    | 2       | 3 |