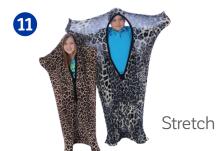

## **BUILD-YOUR-OWN SENSORY BREAK!**

MIX AND MATCH THE TOOLS YOU NEED TO CALM DOWN, FOCUS, AND FEEL GOOD INSIDE.

(<u>U</u>)

□WAKE UP □ORGANIZE

□SIT STILL □CALM DOWN □LEARN

□FOCUS

Play with Putty

| NONE | IE SOME |   |
|------|---------|---|
| 1    | 2       | 3 |