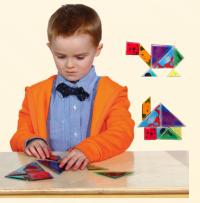

Our Break Box delivers hands-on tools to re-focus tired, hyper or restless students in class or after school. Customize your own Break Box, or choose from ready-made Break Boxes or Break Bags. Early childhood to teens.

 
 Creates opportunity for brief break in the classroom.
 Renews focus and concentration with sensory-based activities.
 Enables students to selfregulate with minimal supervision.

 Targets problem behavior with specific therapeutic solutions.
 Supports inclusive classrooms and special needs classrooms.
 Includes activity guide.