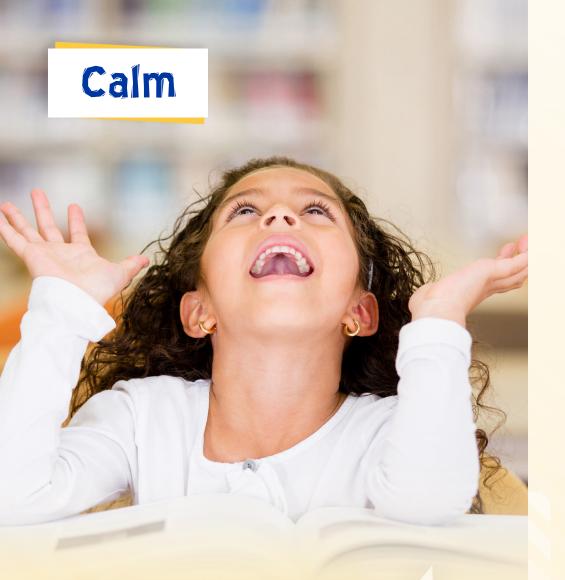

### 66

Staying calm at school is very important to help make my day the best it can be. Sometimes I feel hyper or excited about learning. When I feel this way, it does not allow me to learn everything my teacher has planned. Staying calm allows makes me feel happy inside and I can learn new things. To help me calm down and learn, I can use a tool from the break box.

Feel the soft fur and tail on my Animal Lap Pad

Find the animals on my FindMe Lap Pad

Sit with a Weighted Lap Pad

Once I have my \_\_\_\_\_ (tool) I find that a feeling of calm comes over me and I am ready to learn. Learning is an important part of my day and makes me feel proud. My teacher is proud of me too. Describe what helps when you want to feel

#### CALM

Draw or show how you feel when you're not CALM

When I am waiting my turn, I find that wearing the weighted worm on my shoulders makes me feel like I am getting a big hug. That makes me feel calm and happy. If I choose not to use the weighted worm, I can hold a fidget ball to keep my hands busy while I patiently wait my turn.