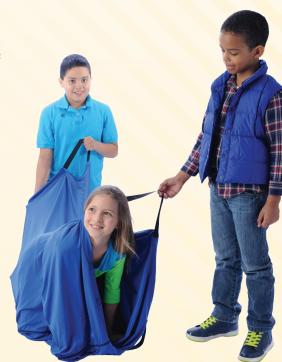

Use Reggie Ruler

Wear a Weighted Vest

Stretch in the Transformer Sensory Sack

I can take a deep breath and use my tools to calm myself down. When I am calm, I can have a better day.

Sometimes I feel frustrated.