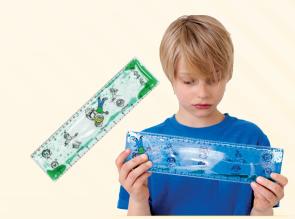

Use Reggie Ruler

Wear a Weighted Vest

Stretch in the Transformer Sensory Sack

I can take a deep breath and use my tools to calm myself down. When I am calm, I can have a better day.

Sometimes I feel frustrated.

Wear a Weighted Worm

Roll away the wiggles with the Pressure Foam Roller

Squeeze the Fidget Key Chain Balls

I know that using a tool to help me wait my turn is helpful to me and shows my friends that I value them.