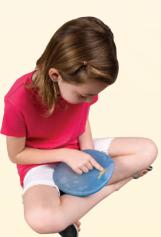

Use Discovery Disc to calm

Wear headphones for quiet

Headphones make me feel calm and allow me to participate with my friends.

Wear Chewy Wristbands to soothe