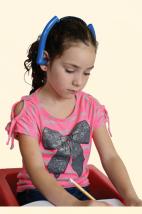

### Loud Noises

Loud noises can make me feel angry and cause me to not focus on where I am or what I am supposed to be doing. When loud noises make me feel out of control, it is good to let my teacher know that I need headphones.

Use Discovery Disc to calm

Wear headphones for quiet

Headphones make me feel calm and allow me to participate with my friends.

Wear Chewy Wristbands to soothe

# 66

Loud noises can hurt my ears! Sometimes loud noises come from fire drills, announcements, special events, toilets flushing in the bathroom or even loud talking in the lunchroom. Describe what helps you calm down when you hear LOUD NOISES